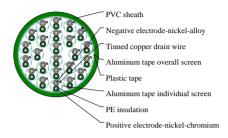

#### CABLE CONSTRUCTION

Conductor: Solid

Type applicable: KX, EX, JX, TX, NX, KCA, KCB, RCA, RCB, SCA, RCB, BC

Insulation: PVC, PE, XLPE or LSZH thermoplastic material

Individual screen: 24 µm aluminium / PETP tape over solid tinned copper drain wire, 0.6 mm

Wrapping: At least 1 layer of plastic tape

Overall screen: 24 µm aluminium / PETP tape over 7-stranded tinned copper drain wire, 0.5mm²

Outer sheath: PVC or LSZH thermoplastic materia